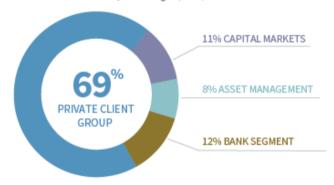

#### Total net revenues of \$12.82 billion

Total net revenue for fiscal year ending Sept. 30, 2024

Pie chart is intended to show relative contribution of each of the firm's four core business segments. The chart does not include intersegment eliminations or the "other" segment. "Other" includes the firm's private equity investments, interest income on certain corporate cash balances, as well as certain corporate overhead costs of Raymond James Financial including the interest cost on our public debt, losses on extinguishment of debt and certain acquisition-related expenses.