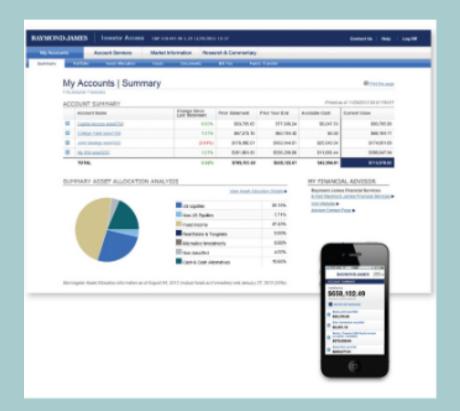

Investor Access combines the freedom of online services with the essential support and guidance of your professional financial advisor. With this service you can review activity and balances in all your accounts, individually or combined.

- Complete access to your brokerage accounts and secure documents
- In-depth research and timely commentary
- Simple, easy-to-navigate design
- Quick-review home page featuring account summary and other convenient links
- Multiple account statement delivery options
- Quicken®, Microsoft Money® and TurboTax® download capability
- Mobile access via the Investor Access smartphone app