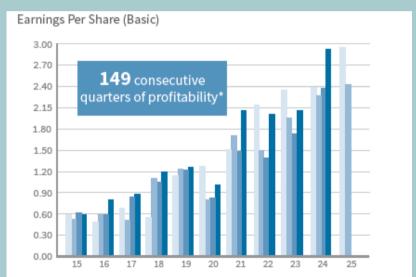

Raymond James has delivered 145 consecutive quarters of profitability. We credit much of this performance to the firm's client-first perspective and adherence to its founding core values of professional integrity, advisor independence, and a conservative, long-term approach to investing.