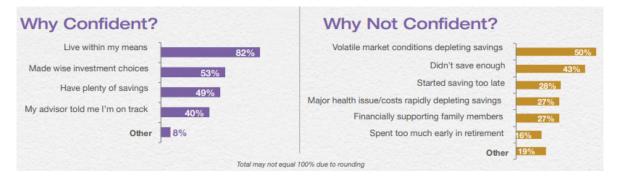

Per the AMA why are physicians confident that their retirement funds will last? Why are they not confident?

We use our <u>Marathon Roadmap Process</u> (on back) to help clients feel confident about their retirement. This confidence is attained by living within their means, wise disciplined investing with long term goals in mind, and developing a plan together. We also make sure to address normal concerns or questions of market volatility, investment selection, and saving/spending amounts.