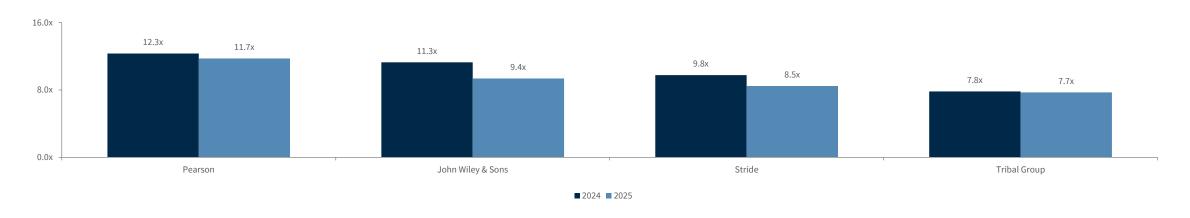

### Market Valuation Metrics

#### Education Services TEV / EBITDA (1)(2)

<sup>1.</sup> Source: CapIQ and Equity Research as of Dec 31st, 2024

2. Omits companies where multiples for FY2024 or FY2025 are either not available or not meaningful

<sup>1.</sup> Source: CapIQ and Equity Research as of Dec 31st, 2024

<sup>2.</sup> Sorted by Enterprise Value

<sup>3.</sup> Revenue multiples <0.0x or >20.0x are considered Not Meaningful (NM)

<sup>4.</sup> EBITDA multiples <0.0x or >35.0x are considered Not Meaningful (NM)

<sup>5.</sup> EBITDA excludes stock-based compensation