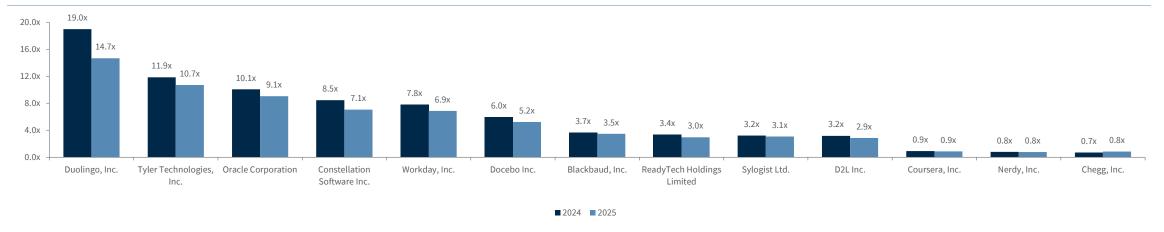

### Market Valuation Metrics

### Education Technology TEV / Revenue<sup>(1)(2)</sup>

# Public Comparables

| `                      |                        |                  |                                          |         | TEV                    |       |                          |           |                               |       |                                 |  |
|------------------------|------------------------|------------------|------------------------------------------|---------|------------------------|-------|--------------------------|-----------|-------------------------------|-------|---------------------------------|--|
| Education Technology   |                        |                  | _                                        | Revenue | Revenue <sup>(3)</sup> |       | EBITDA <sup>(4)(5)</sup> |           | Revenue Growth <sup>(3)</sup> |       | EBITDA Margin <sup>(4)(5)</sup> |  |
| Company                | Stock Price 12/31/2024 | Market Cap (\$M) | Enterprise<br>Value (\$M) <sup>(2)</sup> | 2024E   | 2025E                  | 2024E | 2025E                    | 23A / 24E | 24E/ 25E                      | 2024E | 2025E                           |  |
| Oracle                 | \$166.64               | \$471,980        | \$560,703                                | 10.1x   | 9.1x                   | 21.1x | 16.9x                    | 8%        | 11%                           | 48%   | 54%                             |  |
| Constellation Software | 3,089.23               | 65,466           | 68,372                                   | 8.5x    | 7.1x                   | 32.5x | 27.1x                    | 21%       | 20%                           | 26%   | 26%                             |  |
| Workday                | 258.03                 | 68,659           | 64,853                                   | 7.8x    | 6.9x                   | 27.0x | 22.4x                    | 16%       | 13%                           | 29%   | 31%                             |  |
| Tyler Technologies     | 576.64                 | 25,206           | 25,303                                   | 11.9x   | 10.7x                  | NM    | NM                       | 9%        | 11%                           | 27%   | 28%                             |  |
| Duolingo               | 324.23                 | 14,933           | 14,109                                   | 19.0x   | 14.7x                  | NM    | NM                       | 40%       | 29%                           | 26%   | 28%                             |  |
| Blackbaud              | 73.92                  | 3,668            | 4,249                                    | 3.7x    | 3.5x                   | 11.0x | 10.1x                    | 5%        | 6%                            | 34%   | 34%                             |  |
| Docebo                 | 44.80                  | 1,372            | 1,292                                    | 6.0x    | 5.2x                   | NM    | 28.0x                    | 20%       | 14%                           | 15%   | 19%                             |  |
| D2L                    | 13.48                  | 742              | 646                                      | 3.2x    | 2.9x                   | 26.5x | 18.8x                    | 12%       | 11%                           | 12%   | 15%                             |  |
| Coursera               | 8.50                   | 1,353            | 636                                      | 0.9x    | 0.9x                   | 16.9x | 11.5x                    | 9%        | 7%                            | 5%    | 7%                              |  |
| Chegg                  | 1.61                   | 168              | 437                                      | 0.7x    | 0.8x                   | 3.0x  | 3.3x                     | (14%)     | (16%)                         | 24%   | 26%                             |  |
| ReadyTech Holdings     | 1.92                   | 233              | 249                                      | 3.4x    | 3.0x                   | 9.9x  | 8.3x                     | (2%)      | 14%                           | 34%   | 36%                             |  |
| Nerdy                  | 1.62                   | 187              | 149                                      | 0.8x    | 0.8x                   | NM    | NM                       | (3%)      | 3%                            | (13%) | (8%)                            |  |
| Sylogist               | 6.16                   | 145              | 149                                      | 3.2x    | 3.1x                   | 12.6x | 11.7x                    | (7%)      | 5%                            | 26%   | 26%                             |  |
|                        |                        |                  | Mean                                     | 6.1x    | 5.3x                   | 17.8x | 15.8x                    | 9%        | 10%                           | 22%   | 25%                             |  |
|                        |                        | Education Te     | chnology Median                          | 3.7x    | 3.5x                   | 16.9x | 14.3x                    | 9%        | 11%                           | 26%   | 26%                             |  |

<sup>1.</sup> Source: CapIQ and Equity Research as of Dec 31st, 2024

<sup>2.</sup> Sorted by Enterprise Value

<sup>3.</sup> Revenue multiples <0.0x or >20.0x are considered Not Meaningful (NM)

<sup>4.</sup> EBITDA multiples <0.0x or >35.0x are considered Not Meaningful (NM)

<sup>5.</sup> EBITDA excludes stock-based compensation