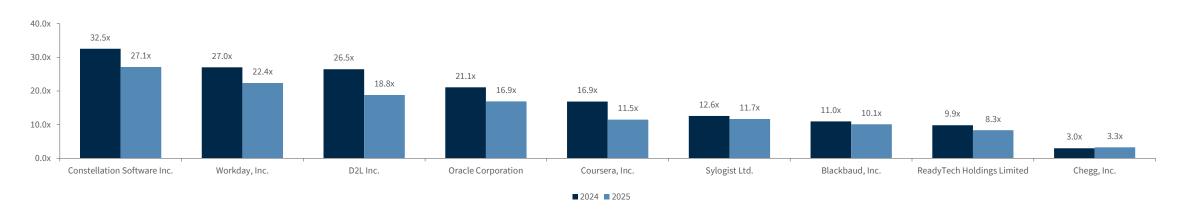

### Market Valuation Metrics

#### Education Technology TEV / EBITDA<sup>(1)(2)</sup>

<sup>.</sup> Source: CapIQ and Equity Research as of Dec 31st, 2024

<sup>2.</sup> Omits companies where multiples for FY2024 or FY2025 are either not available or not meaningful

# Public Comparables

| `                      |                        |                  |                                          |         | TEV                    |       |                          |           |                               |       |                                 |  |
|------------------------|------------------------|------------------|------------------------------------------|---------|------------------------|-------|--------------------------|-----------|-------------------------------|-------|---------------------------------|--|
| Education Technology   |                        |                  | _                                        | Revenue | Revenue <sup>(3)</sup> |       | EBITDA <sup>(4)(5)</sup> |           | Revenue Growth <sup>(3)</sup> |       | EBITDA Margin <sup>(4)(5)</sup> |  |
| Company                | Stock Price 12/31/2024 | Market Cap (\$M) | Enterprise<br>Value (\$M) <sup>(2)</sup> | 2024E   | 2025E                  | 2024E | 2025E                    | 23A / 24E | 24E/ 25E                      | 2024E | 2025E                           |  |
| Oracle                 | \$166.64               | \$471,980        | \$560,703                                | 10.1x   | 9.1x                   | 21.1x | 16.9x                    | 8%        | 11%                           | 48%   | 54%                             |  |
| Constellation Software | 3,089.23               | 65,466           | 68,372                                   | 8.5x    | 7.1x                   | 32.5x | 27.1x                    | 21%       | 20%                           | 26%   | 26%                             |  |
| Workday                | 258.03                 | 68,659           | 64,853                                   | 7.8x    | 6.9x                   | 27.0x | 22.4x                    | 16%       | 13%                           | 29%   | 31%                             |  |
| Tyler Technologies     | 576.64                 | 25,206           | 25,303                                   | 11.9x   | 10.7x                  | NM    | NM                       | 9%        | 11%                           | 27%   | 28%                             |  |
| Duolingo               | 324.23                 | 14,933           | 14,109                                   | 19.0x   | 14.7x                  | NM    | NM                       | 40%       | 29%                           | 26%   | 28%                             |  |
| Blackbaud              | 73.92                  | 3,668            | 4,249                                    | 3.7x    | 3.5x                   | 11.0x | 10.1x                    | 5%        | 6%                            | 34%   | 34%                             |  |
| Docebo                 | 44.80                  | 1,372            | 1,292                                    | 6.0x    | 5.2x                   | NM    | 28.0x                    | 20%       | 14%                           | 15%   | 19%                             |  |
| D2L                    | 13.48                  | 742              | 646                                      | 3.2x    | 2.9x                   | 26.5x | 18.8x                    | 12%       | 11%                           | 12%   | 15%                             |  |
| Coursera               | 8.50                   | 1,353            | 636                                      | 0.9x    | 0.9x                   | 16.9x | 11.5x                    | 9%        | 7%                            | 5%    | 7%                              |  |
| Chegg                  | 1.61                   | 168              | 437                                      | 0.7x    | 0.8x                   | 3.0x  | 3.3x                     | (14%)     | (16%)                         | 24%   | 26%                             |  |
| ReadyTech Holdings     | 1.92                   | 233              | 249                                      | 3.4x    | 3.0x                   | 9.9x  | 8.3x                     | (2%)      | 14%                           | 34%   | 36%                             |  |
| Nerdy                  | 1.62                   | 187              | 149                                      | 0.8x    | 0.8x                   | NM    | NM                       | (3%)      | 3%                            | (13%) | (8%)                            |  |
| Sylogist               | 6.16                   | 145              | 149                                      | 3.2x    | 3.1x                   | 12.6x | 11.7x                    | (7%)      | 5%                            | 26%   | 26%                             |  |
|                        |                        |                  | Mean                                     | 6.1x    | 5.3x                   | 17.8x | 15.8x                    | 9%        | 10%                           | 22%   | 25%                             |  |
|                        |                        | Education Te     | chnology Median                          | 3.7x    | 3.5x                   | 16.9x | 14.3x                    | 9%        | 11%                           | 26%   | 26%                             |  |

<sup>1.</sup> Source: CapIQ and Equity Research as of Dec 31st, 2024

<sup>2.</sup> Sorted by Enterprise Value

<sup>3.</sup> Revenue multiples <0.0x or >20.0x are considered Not Meaningful (NM)

<sup>4.</sup> EBITDA multiples <0.0x or >35.0x are considered Not Meaningful (NM)

<sup>5.</sup> EBITDA excludes stock-based compensation