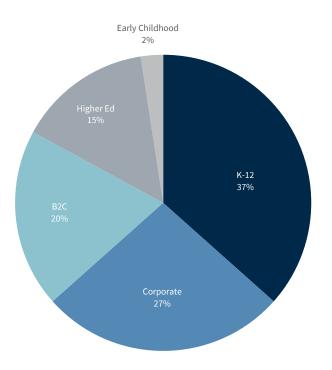

## Education Technology M&A & Capital Raising Activity

Q4 2024 U.S. Deals by Sector<sup>(1)</sup>

Companies focused on the K-12 and Corporate markets, which comprised ~64% of the transactions announced in Q4 2024