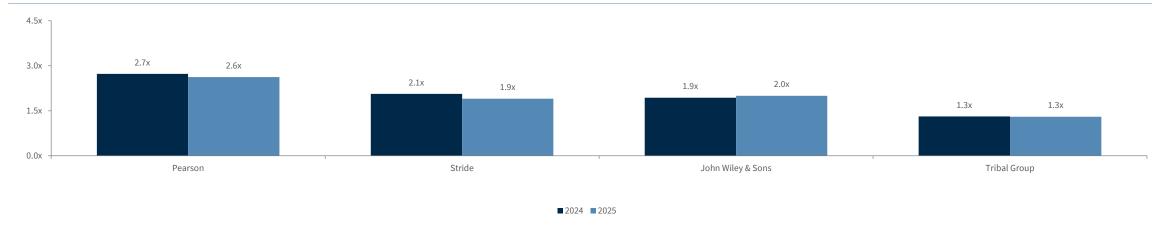

### Market Valuation Metrics

### Education Services TEV / Revenue<sup>(1)(2)</sup>

<sup>1.</sup> Source: CapIQ and Equity Research as of Dec 31st, 2024

<sup>2.</sup> Sorted by Enterprise Value

<sup>3.</sup> Revenue multiples <0.0x or >20.0x are considered Not Meaningful (NM)

<sup>4.</sup> EBITDA multiples <0.0x or >35.0x are considered Not Meaningful (NM)

<sup>5.</sup> EBITDA excludes stock-based compensation