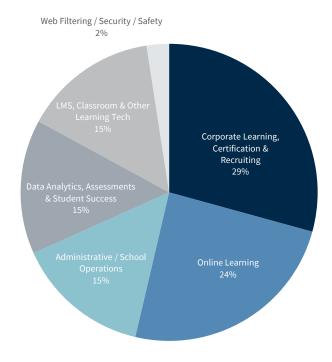

Q4 2024 U.S. Deals by Domain<sup>(1)</sup>

The industry witnessed a focus on Corporate Learning, Certification & Recruiting and Online Learning in Q4 2024, which comprised ~54% of transactions