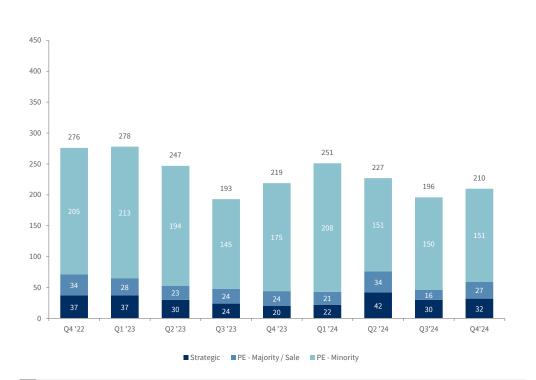

### Education Technology M&A & Capital Raising Activity

Number of U.S. Deals by Quarter<sup>(1)</sup>

210 transactions were announced in Q4 2024, 71%+ of which were minority deals