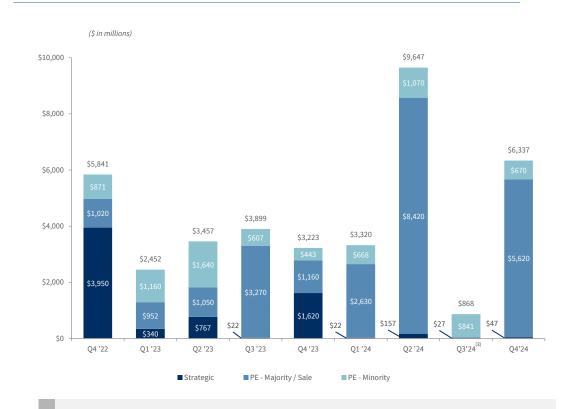

#### Dollar Volume of U.S. Deals by Quarter<sup>(1)(2)</sup>

Over \$6.3 billion in Q4 2024 in announced transaction value, 88%+ of which came from majority PE deals

Source: PitchBook for the period Oct 1st 2024 to Dec 31st 2024

<sup>.</sup> Comprised of deals where the \$ amount of investment was disclosed

<sup>8.</sup> Majority of the deal sizes were not captured in Pitchbook