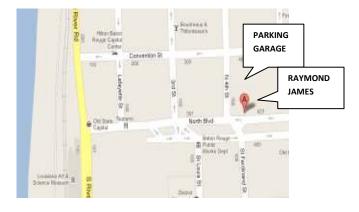

### From I-10 Eastbound

Exit left from I-10 toward I-110 N, look for signs saying Downtown/Metro Airport. Take exit 1B on the left toward Convention St/Downtown. Follow Convention Street for about 4 blocks. On the left across the street from St. James Episcopal will be a sign directing you to our customer parking garage. Take a ticket and proceed into the garage and park on the ground floor. You will exit on the North Blvd side and walk up the sidewalk. The building will be on your right.

#### From I-10 Westbound

Follow I-10 until the Lafayette/Downtown Baton Rouge split. Follow interstate to right and look for signs saying Downtown/Metro Airport. Take exit 1B on the left toward Convention St/Downtown. Follow Convention Street for about 4 blocks. On the left across the street from St. James Episcopal will be a sign directing you to our customer parking garage. Take a ticket and proceed into the garage and park on the ground floor. You will exit on the North Blvd side and walk up the sidewalk. The building will be on your right.

#### From I-12 Westbound

Take slight right from I-12 toward I-10. Follow I-10 until the Lafayette/Downtown Baton Rouge split. Follow interstate to right and look for signs saying Downtown/Metro Airport. Take exit 1B on the left toward Convention St/Downtown. Follow Convention Street for about 4 blocks. On the left across the street from St. James Episcopal will be a sign directing you to our customer parking garage. Take a ticket and proceed into the garage and park on the ground floor. You will exit on the North Blvd side and walk up the sidewalk. The building will be on your right.

#### From I- 110 Southbound

Follow I-110 into downtown Baton Rouge. Exit left at Government Street (Exit 1A). Turn right at Government Street, follow until you see St. Charles on your right. Follow St. Charles for five blocks to Convention Street. On the left across the street from St. James Episcopal will be a sign directing you to our customer parking garage. Take a ticket and proceed into the garage and park on the ground floor. You will exit on the North Blvd side and walk up the sidewalk. The building will be on your right.